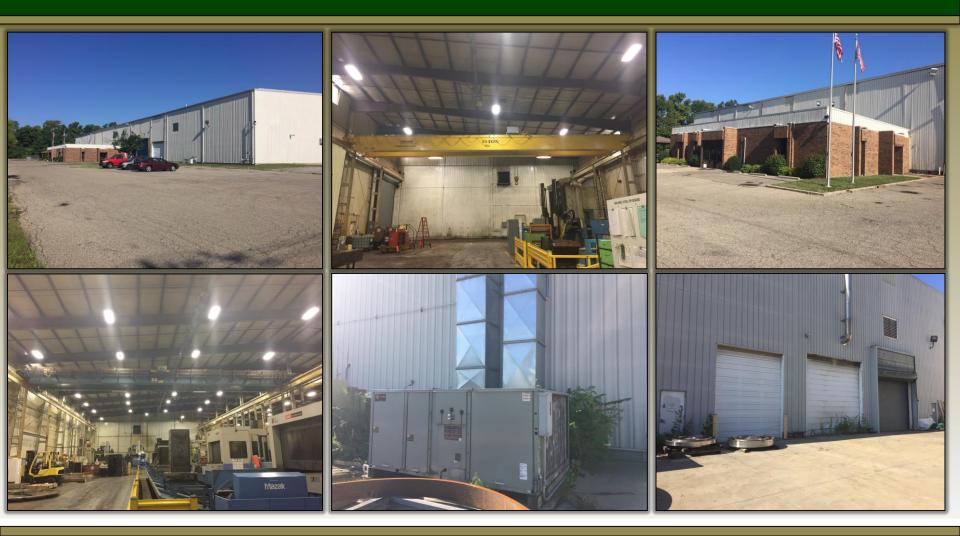

#### **Special Features:**

- ±46,740 Square Feet Total
  - ±4,040 SF Office
  - ±42,700 SF Manufacturing Warehouse
- 34'-37' Clear Ceiling Height
- T5 lighting
- Heavy Power
- Fully Air Conditioned
- M-2 Industrial Zoning
- New Carlisle Roof Completed in 2016
- West Chester (no earnings tax)
- 2500 amp Service Switchgear Capacity Inside The Building
- 100 HP Air Compressor (distribution system in place, compressor purchase negotiable)

**HVAC Equipment:** 

- 10 Ton Trane Rooftop Unit for Offices
- 25 Ton Trane Unit for Weld Shop
- 60 Ton Trane Condensing Unit SW Corner w/ 937500 BTU King Air Handler + Gas Heat
- 60 Ton Trane Condensing Unit NE Corner w/ 937500 BTU King Air Handler + Gas Heat