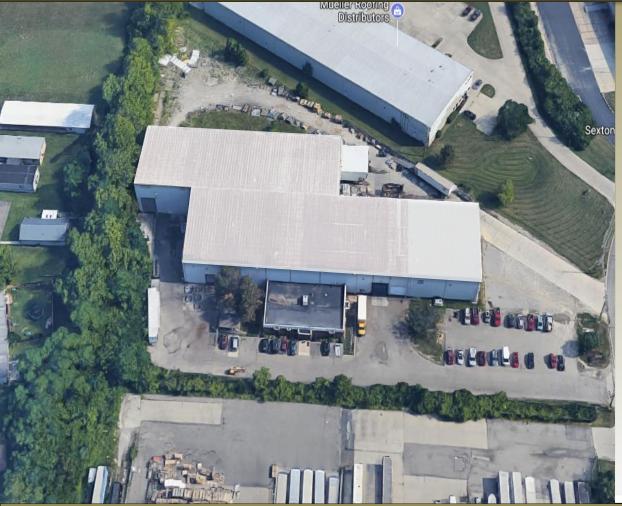

#### 382 Circle Freeway Dr

West Chester Township, OH 45246

#### **Special Features:**

- ±46,740 Square Feet Total
  - ±4,040 SF Office
  - ±42,700 SF Manufacturing Warehouse
- 34'-37' Clear Ceiling Height
- T5 lighting
- Heavy Power
- Fully Air Conditioned
- M-2 Industrial Zoning
- New Carlisle Roof Completed in 2016
- West Chester (no earnings tax)
- 2500 amp Service Switchgear Capacity Inside The Building
- 100 HP Air Compressor (distribution system in place, compressor purchase negotiable)