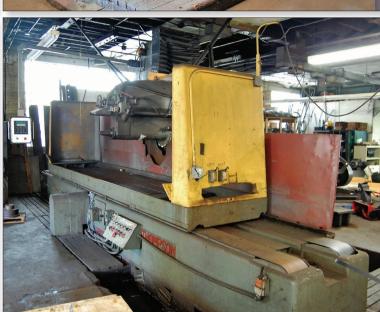

## **LAFAYETTE GRINDING**

LARGE CAPACITY PRECISION SURFACE GRINDING, DOUBLE DISC GRINDING & SUPPORT EQUIPMENT

ROTARY SURFACE GRINDER: 84" Blanchard with 150 HP Motor; HORIZONTAL SURFACE GRINDERS: (2) 36" x 120" Thompson 10CX with PLC, 30" x 120" Thompson 10PCX with PLC; DOUBLE DISC GRINDER: 42" Gardner 2H40 with 40 HP Motor; PLUS: DoALL Saws, Johansson Radial Drill, Electra Furnace, Vacuum Pumps, Air Compressors, Fork Lifts, Tool Grinders, Sanders, Electric Hoists, Inspection Equipment, Vidmar Cabinets, Tooling, Shop Support, and More!