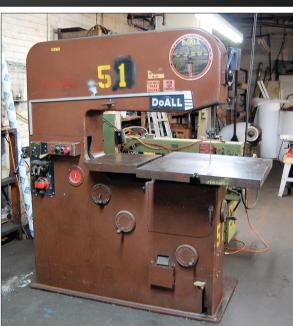

## **LAFAYETTE GRINDING**

LARGE CAPACITY PRECISION SURFACE GRINDING, DOUBLE DISC GRINDING & SUPPORT EQUIPMENT

ROTARY SURFACE GRINDER: 84" Blanchard with 150 HP Motor; HORIZONTAL SURFACE GRINDERS: (2) 36" x 120" Thompson 10CX with PLC, 30" x 120" Thompson 10PCX with PLC; DOUBLE DISC GRINDER: 42" Gardner 2H40 with 40 HP Motor; PLUS: DoALL Saws, Johansson Radial Drill, Electra Furnace, Vacuum Pumps, Air Compressors, Fork Lifts, Tool Grinders, Sanders, Electric Hoists, Inspection Equipment, Vidmar Cabinets, Tooling, Shop Support, and More!