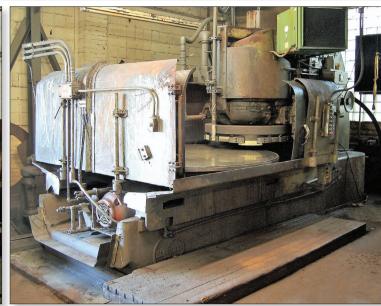

## **LAFAYETTE GRINDING**

LARGE CAPACITY PRECISION SURFACE GRINDING, DOUBLE DISC GRINDING & SUPPORT EQUIPMENT

ROTARY SURFACE GRINDER: 84" Blanchard with 150 HP Motor; HORIZONTAL SURFACE GRINDERS: (2) 36" x 120" Thompson 10CX with PLC, 30" x 120" Thompson 10PCX with PLC; DOUBLE DISC GRINDER: 42" Gardner 2H40 with 40 HP Motor; PLUS: DoALL Saws, Johansson Radial Drill, Electra Furnace, Vacuum Pumps, Air Compressors, Fork Lifts, Tool Grinders, Sanders, Electric Hoists, Inspection Equipment, Vidmar Cabinets, Tooling, Shop Support, and More!