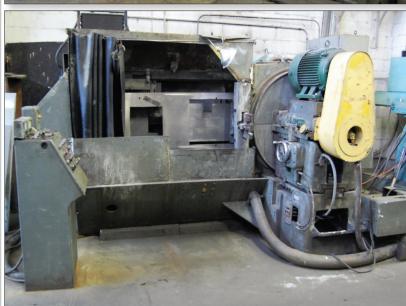

## **LAFAYETTE GRINDING**

LARGE CAPACITY PRECISION SURFACE GRINDING, DOUBLE DISC GRINDING & SUPPORT EQUIPMENT

ROTARY SURFACE GRINDER: 84" Blanchard with 150 HP Motor; HORIZONTAL SURFACE GRINDERS: (2) 36" x 120" Thompson 10CX with PLC, 30" x 120" Thompson 10PCX with PLC; DOUBLE DISC GRINDER: 42" Gardner 2H40 with 40 HP Motor; PLUS: DoALL Saws, Johansson Radial Drill, Electra Furnace, Vacuum Pumps, Air Compressors, Fork Lifts, Tool Grinders, Sanders, Electric Hoists, Inspection Equipment, Vidmar Cabinets, Tooling, Shop Support, and More!