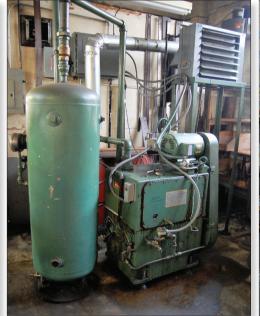

## **LAFAYETTE GRINDING**

LARGE CAPACITY PRECISION SURFACE GRINDING, DOUBLE DISC GRINDING & SUPPORT EQUIPMENT

ROTARY SURFACE GRINDER: 84" Blanchard with 150 HP Motor; HORIZONTAL SURFACE GRINDERS: (2) 36" x 120" Thompson 10CX with PLC, 30" x 120" Thompson 10PCX with PLC; DOUBLE DISC GRINDER: 42" Gardner 2H40 with 40 HP Motor; PLUS: DoALL Saws, Johansson Radial Drill, Electra Furnace, Vacuum Pumps, Air Compressors, Fork Lifts, Tool Grinders, Sanders, Electric Hoists, Inspection Equipment, Vidmar Cabinets, Tooling, Shop Support, and More!