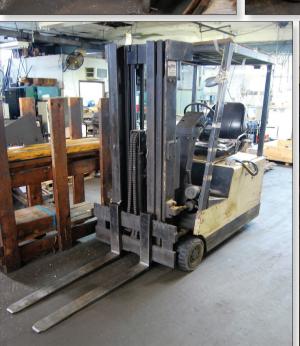

## **LAFAYETTE GRINDING**

LARGE CAPACITY PRECISION SURFACE GRINDING, DOUBLE DISC GRINDING & SUPPORT EQUIPMENT

ROTARY SURFACE GRINDER: 84" Blanchard with 150 HP Motor; HORIZONTAL SURFACE GRINDERS: (2) 36" x 120" Thompson 10CX with PLC, 30" x 120" Thompson 10PCX with PLC; DOUBLE DISC GRINDER: 42" Gardner 2H40 with 40 HP Motor; PLUS: DoALL Saws, Johansson Radial Drill, Electra Furnace, Vacuum Pumps, Air Compressors, Fork Lifts, Tool Grinders, Sanders, Electric Hoists, Inspection Equipment, Vidmar Cabinets, Tooling, Shop Support, and More!