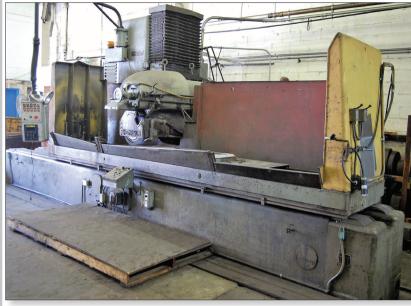

## **LAFAYETTE GRINDING**

LARGE CAPACITY PRECISION SURFACE GRINDING, DOUBLE DISC GRINDING & SUPPORT EQUIPMENT

ROTARY SURFACE GRINDER: 84" Blanchard with 150 HP Motor; HORIZONTAL SURFACE GRINDERS: (2) 36" x 120" Thompson 10CX with PLC, 30" x 120" Thompson 10PCX with PLC; DOUBLE DISC GRINDER: 42" Gardner 2H40 with 40 HP Motor; PLUS: DoALL Saws, Johansson Radial Drill, Electra Furnace, Vacuum Pumps, Air Compressors, Fork Lifts, Tool Grinders, Sanders, Electric Hoists, Inspection Equipment, Vidmar Cabinets, Tooling, Shop Support, and More!