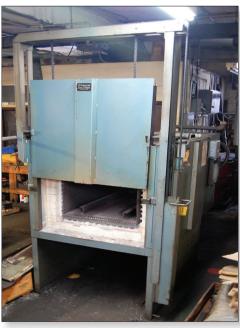

## **LAFAYETTE GRINDING**

LARGE CAPACITY PRECISION SURFACE GRINDING, DOUBLE DISC GRINDING & SUPPORT EQUIPMENT

ROTARY SURFACE GRINDER: 84" Blanchard with 150 HP Motor; HORIZONTAL SURFACE GRINDERS: (2) 36" x 120" Thompson 10CX with PLC, 30" x 120" Thompson 10PCX with PLC; DOUBLE DISC GRINDER: 42" Gardner 2H40 with 40 HP Motor; PLUS: DoALL Saws, Johansson Radial Drill, Electra Furnace, Vacuum Pumps, Air Compressors, Fork Lifts, Tool Grinders, Sanders, Electric Hoists, Inspection Equipment, Vidmar Cabinets, Tooling, Shop Support, and More!